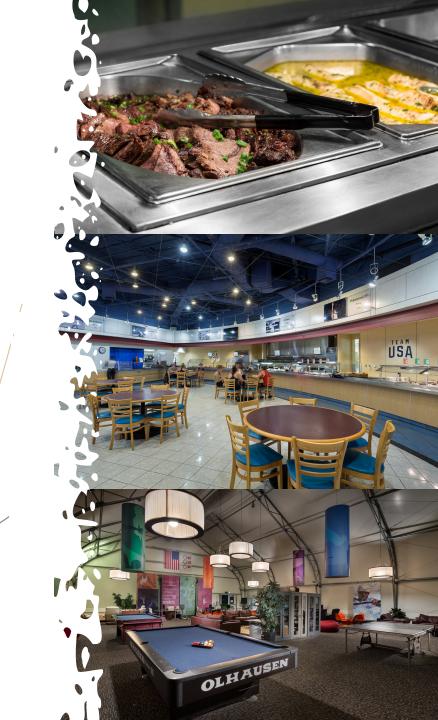

### Nutrition

Meals are served in the dining hall which boasts panoramic lake views. The menu is performance-driven and planned in advance by the CVEATC executive chef and elite athlete nutritionists. Athletes will learn about proper practices when it comes to fuelling for and recovering from training or matches. Participants will get an understanding of the science and importance of good nutrition.

### **Free Time**

Athletes will have free time to relax and explore the lounge area which includes books, billiards, ping pong, foosball and much more.

### FACILITY

The **Chula Vista Elite Athlete Training Center** is home to some of the world's best training and competition venues. The venue is the official training site for the US Olympic and Paralympic teams. It has hosted numerous professional soccer team training camps as well as international representations like the US National Team and Mexico's National Team, as well as hosting many international friendly matches.

Located just outside the city on the edge of Lower Otay Lake, the training facility is not only state-of-theart in terms of its equipment, but also provides a gorgeous backdrop with the mountains in the background, along with Otay Lake. Brick paths lead you to different training areas where you can overlook the athletes doing what they love best.